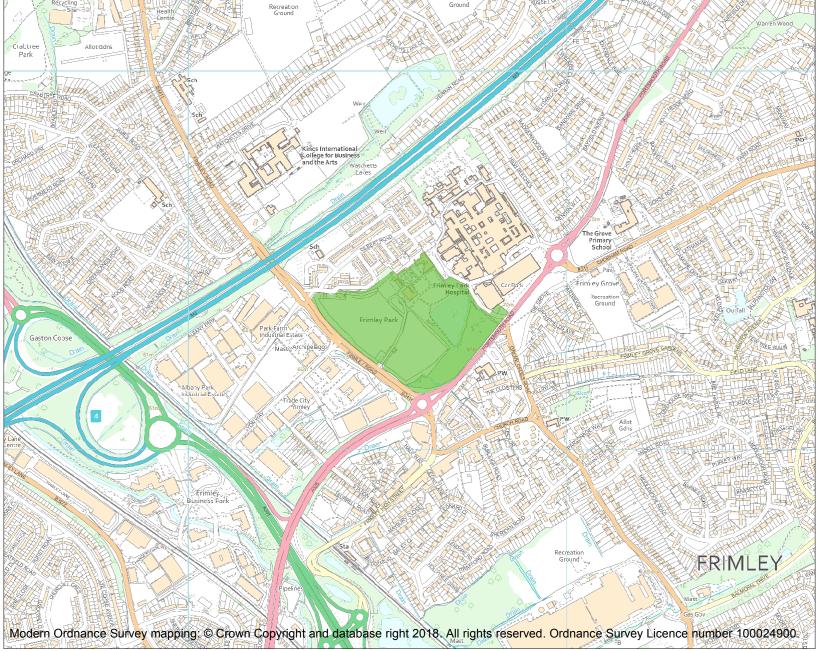

This is an A4 sized map and should be printed full size at A4 with no page scaling set.

Name: FRIMLEY PARK

Heritage Category:

Park and Garden

1001472

List Entry No :

Grade:

County: Surrey

District: Surrey Heath

Parish: Non Civil Parish

Each official record of a registered garden or other land contains a map. The map here has been translated from the official map and that process may have introduced inaccuracies. Copies of maps that form part of the official record can be obtained from Historic England.

This map was delivered electronically and when printed may not be to scale and may be subject to distortions. The map and grid references are for identification purposes only and must be read in conjunction with other information in the record.

**List Entry NGR:** SU 87585 58323

**Map Scale:** 1:10000

Print Date: 22 July 2024

HistoricEngland.org.uk